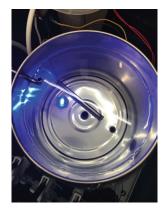

UV lamp inside Tank

## **Features:**

- Bottom Loading with 3 Taps
- Hot(with Child Lock), normal and cold water
- Stainless steel cold tank and hot tank
- Self cleaning with UV lamp inside tank
- With S/S decoration on panel
- Double safety protection for low water
- Cooling capacity: 3L/hour
- Heating capacity: 5L/hour
- Power: Cooling: 100W; Heating: 420W
- Cold/Hot Tank size: 3.6L/1L
- Product Size: 1062×339×358mm
- Dimension Packaging: 1120×385×400mm
- UV lamp fixed inside the water tank and operated by PCB program.
- The program is 45 minutes as one cycle (15 minutes working, then 30 minutes off).
- Kills bacteria from water
- Keeps the tank clean always