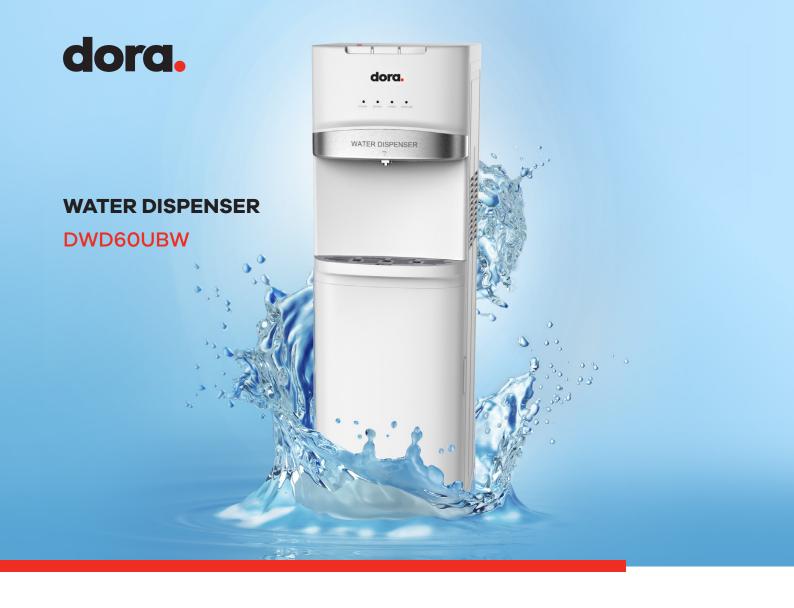

## **Features:**

- Bottom Loading with 3 Taps
- Hot(with Child Lock), normal and cold water
- Stainless steel cold tank and hot tank
- Self cleaning with UV lamp inside tank
- With S/S decoration on panel
- Double safety protection for low water
- Cooling capacity: 3L/hour
- Heating capacity: 5L/hour
- Power: Cooling: 100W; Heating: 420W
- Cold/Hot Tank size: 3.6L/1L
- Product Size: 1062×339×358mm
- Dimension Packaging: 1120×385×400mm
- UV lamp fixed inside the water tank and operated by PCB program.
- The program is 45 minutes as one cycle (15 minutes working, then 30 minutes off).
- Kills bacteria from water
- Keeps the tank clean always