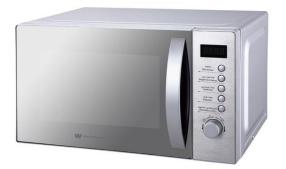

# Model Number: WMW20VSD Brand: White Westinghouse

## **Basic Specifications**

Capacity: 20 Liters Digital Control Green LED Display Screen Microwave Function Silver Color Design Mirror Finishing Door Glass With Stainless Steel Handle & Panel Painted Grey Cavity